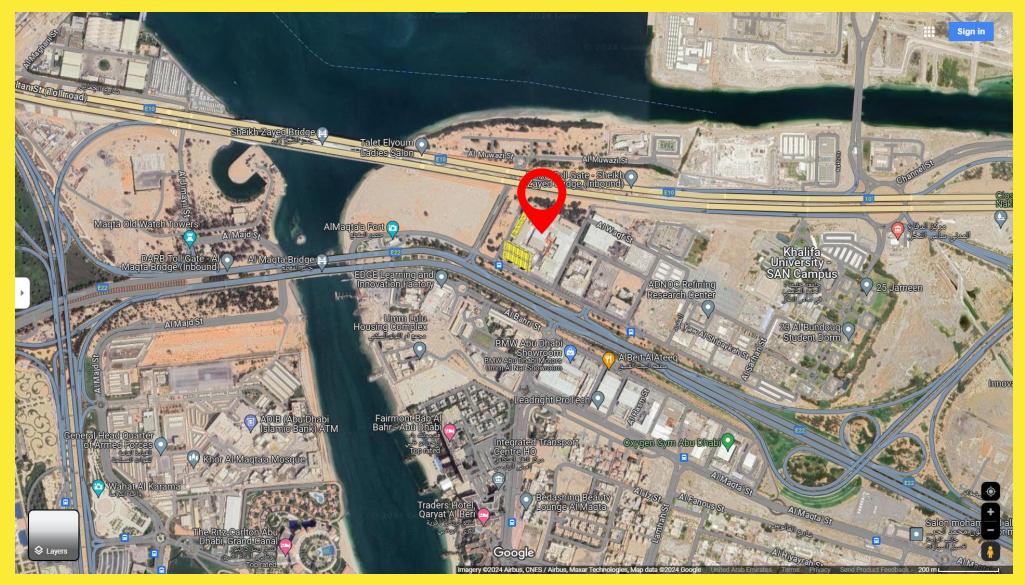

### **REAL SITE LOCATION**

Located near the Al Maqtaa Bridge. It's a very busy location with huge number of vehicle traffic which connect Abu Dhabi city to outer region of UAE.