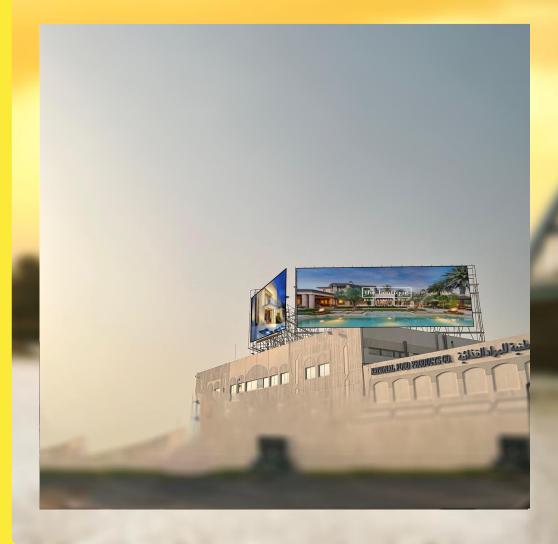

### AL MAQTAA BRIDGE MEGA SCREENS



## **MEGA SCREENS LAYOUT**





# **MAP LOCATION**



#### **Location Facts**:

• The Screen is located near Al Maqtaa Bridge in Abu Dhabi.



### **MAP LOCATION**



#### Location Facts:

• The Screen is located near Al Maqtaa Bridge in Abu Dhabi.



### **REAL SITE LOCATION**



Located near the Al Maqtaa Bridge. It's a very busy location with huge number of vehicle traffic which connect Abu Dhabi city to outer region of UAE.



# **REAL SITE LOCATION**





# **REAL SITE LOCATION**





# SPECIFICATION/GUIDELINES

| Screens Sizes           | 19M X 7M (Each screen)                                                                     |                 |
|-------------------------|--------------------------------------------------------------------------------------------|-----------------|
| Language                | Visuals Ad should be Arabic and English or Arabic only                                     |                 |
| Acceptable file formats | Images CMYK and Videos                                                                     | MEGA<br>SCREENS |
|