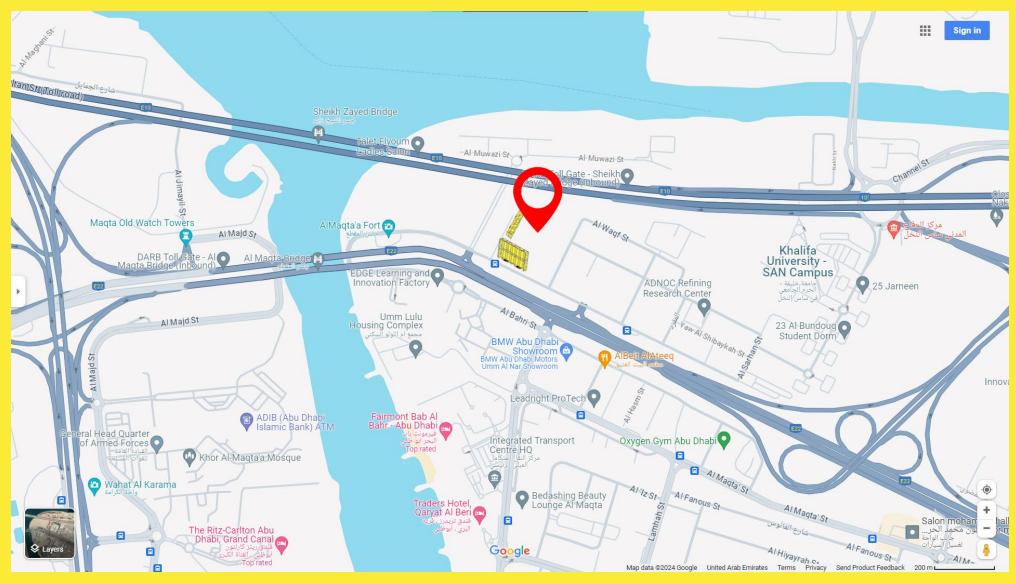

# **MAP LOCATION**

#### **Location Facts**:

• The Screen is located near Al Maqtaa Bridge in Abu Dhabi.

### **MAP LOCATION**

#### Location Facts:

• The Screen is located near Al Maqtaa Bridge in Abu Dhabi.